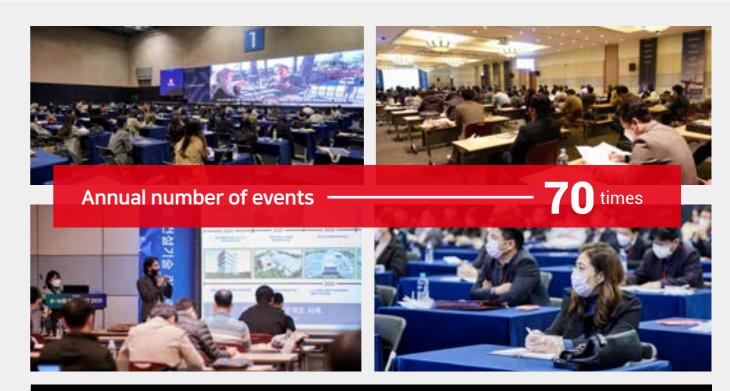

## The Exhibition & Conference Connect Products, Technologies, Information and People

KOREA BUILD WEEK is the Korean largest building & construction exhibition covering building materials, construction technologies and interior designs. Gain access to more than 70 sessions of conferences and seminars and get great opportunities to share advanced information with international industry experts.