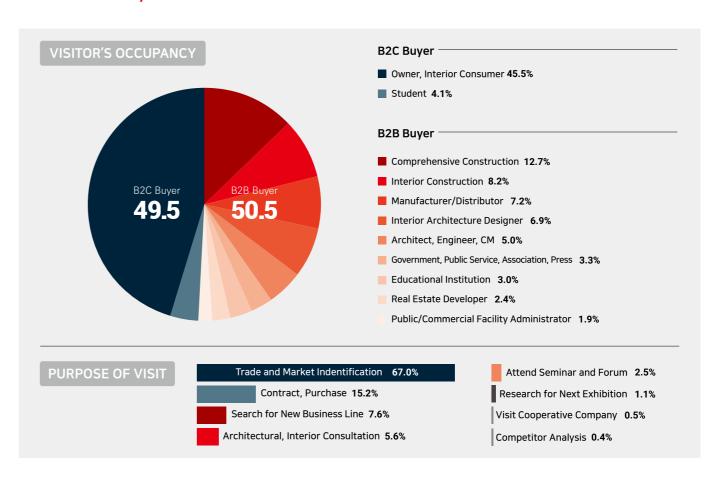

tecture exhibition in Russia and CIS, and Batimat, the best international architecture exhibition in Europe. Furthermore, we have collaborated with diverse construction and architecture exhibitions in 25 countries including China, India, Turkey, Indonesia, the Philippines, Thailand, and Malaysia.



#### 'International Pavilion' for Overseas Building Materials

We are pleased to introduce different foreign building materials from different countries such as Japan, Thailand, India, and China in KOREA BUILD WEEK 2023.

Participating foreign company(2019)





Variation in the number of overseas exhibitors

## **KOREA BUILD WEEK Business Matching Service**

KOREA BUILD supports business matching service which connects foreign exhibitors with domestic buyers.

#### **Domestic Buyer Profile**



#### ES Biz Matching Service

KOREA BUILD provides ES Biz matching service to promote the actual business performance of both exhibitors and buyers. We provide information in advance and arrange 1:1 business meetings with local distributors.



10

### **Participation Guide**

#### Procedure



%The application will be completed only after the deposit is paid and the booth allocation will be done after the balance is paid. The paid fee will not be returned and can be carried forward in accordance with the regulations when canceled.

#### **Booth Type**

| Division   | Raw Space  | Standard Booth                                                                                                          |
|------------|------------|-------------------------------------------------------------