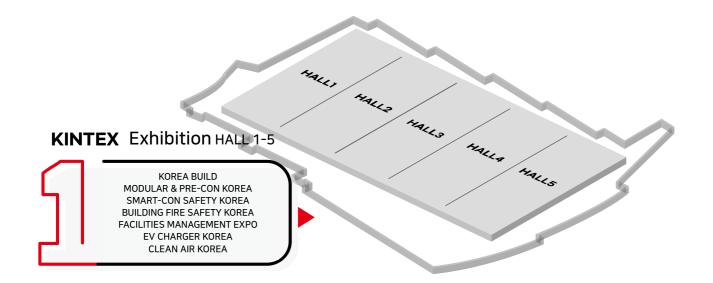

#### **KOREA BUILD**

The biggest building & construction exhibition in Korea which brings together cutting-edge technologies and products related to building materials, construction equipment, interior, architectural design, and building facilities.

#### **MODULAR & PRE-CON KOREA**

The only off-site construction expo in Korea which focuses on modular & precast concrete, and digital construction technology in construction and civil engineering.

#### **SMART-CON SAFETY KOREA**

The smart-con safety exhibition will focus digital technologies dealing with safety management in the construction industry.

#### **BUILDING FIRE SAFETY KOREA**

Building fire safety exhibition will cover all fire safety equipment and technologies applied to building and construction sites.

#### **FACILITIES MANAGEMENT EXPO**

Exhibition focusing on building maintenance, management products and technologies for facility, hygiene, security, quarantine.

#### **EV CHARGER KOREA**

Specialized in the EV charger infrastructure. It will promote the actual business performance of both exhibitor and consumers and boost supply of the EV charging facilities.

#### **CLEAN AIR EXPO**

Exhibition for the air cleaning industry to introduce new products, technologies and leading air cleaning solutions.

KOREA BUILD WEEK has kept pace with Korean construction and architecture history since 1986 and now keeps up with its global trends worldwide. It has expanded its field to air cleaning solutions, off-site construction, fire prevention, digital construction safety management, facility management, and EV charger infrastructure possibly collaborating with the construction and architecture industry. This effort for interindustrial collaboration will create strong synergy and maximize the efficiency of the exhibition.