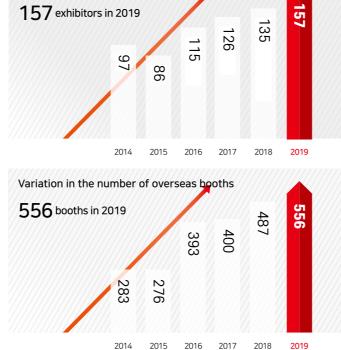

Participating foreign company(2019)

Variation in the number of overseas exhibitors