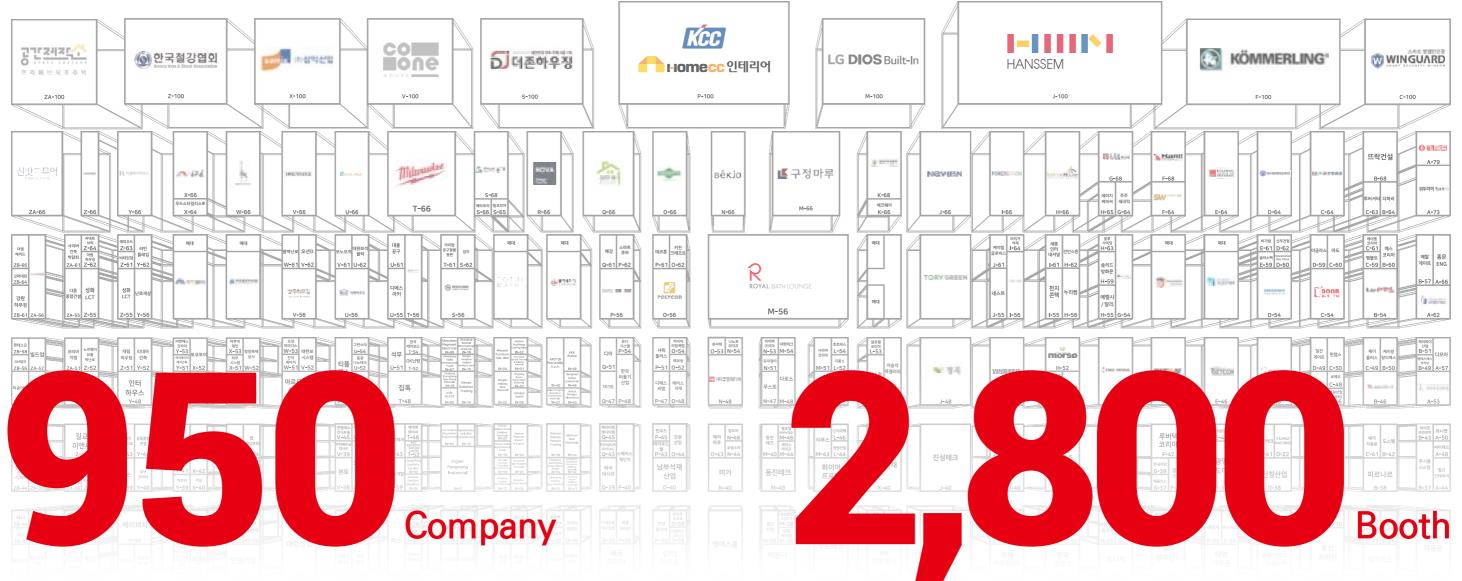

Read trends, find buyers, and get opportunities for your business expansion in KOREA BUILD WEEK 2023.

| Title         | KOREA BUILD WEEK 2023                                                    |  |
|---------------|--------------------------------------------------------------------------|--|
| Period        | 16 – 19 February, 2023                                                   |  |
| Venue         | KINTEX, Gyeonggi Province, Korea                                         |  |
| Scale         | 53,541m² / About 950 companies, 2,800 booths                             |  |
| Organizer     | MESSE ESANG                                                              |  |
| Co-organizer  | Global Business Exhibitions                                              |  |
| Certification | - UFI Approved International Event<br>- International Audited Exhibition |  |
|               |                                                                          |  |