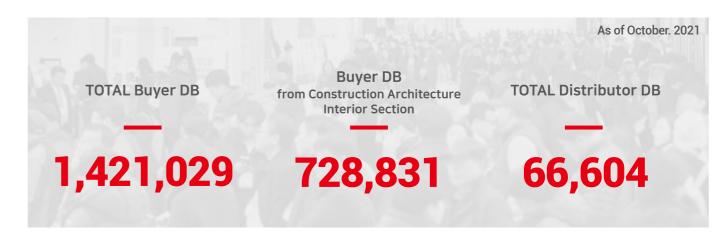

possibly collaborating with the construction and architecture industry. This effort for interindustrial collaboration will create strong synergy and maximize the efficiency of the exhibition.



## The Exhibition & Conference Connect Products, Technologies, Information and People

KOREA BUILD WEEK is the Korean largest building & construction exhibition covering building materials, construction technologies and interior designs. Gain access to more than 70 sessions of conferences and seminars and get great opportunities to share advanced information with international industry experts.



#### **Big Data Competitiveness**

Provide matching with potential customers who exhibitors strategically targeting, based on big data of the buyers, and even offer business matching counseling on-site.



4

### **KOREA BUILD WEEK Composition and Exhibits**



| Building Materials                      |                                                                                                                               |  |
|-----------------------------------------|-------------------------------------------------------------------------------------------------------------------------------|--|
| Structual/<br>Exterior materials        | Brick/Block, Stone, Timber, Metalic, Staco, Siding<br>Concrete, Roof tile, Temporary materials,<br>Structural stiffeners, etc |  |
| Insulation                              | Insulation, etc                                                                                                               |  |
| Windows·Doors