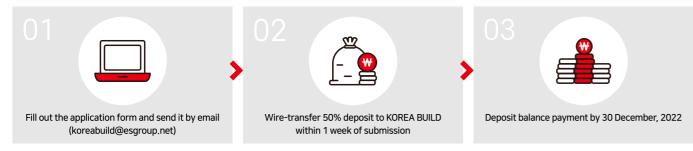

#### Procedure

%The application will be completed only after the deposit is paid and the booth allocation will be done after the balance is paid. The paid fee will not be returned and can be carried forward in accordance with the regulations when canceled.