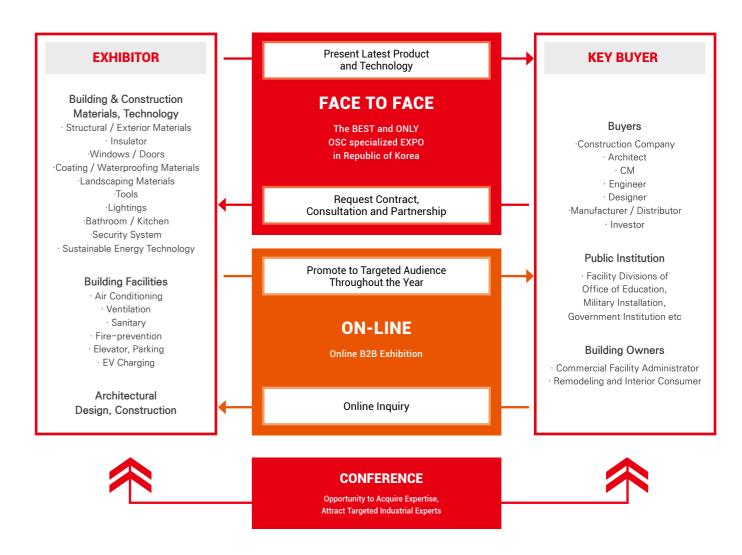

## The Exhibition & Conference Connect Products, Technologies, Information and People

KOREA BUILD WEEK is the Korean largest building & construction exhibition covering building materials, construction technologies and interior designs. Gain access to more than 70 sessions of conferences and seminars and get great opportunities to share advanced information with international industry experts.

#### **Big Data Competitiveness**

Provide matching with potential customers who exhibitors strategically targeting, based on big data of the buyers, and even offer business matching counseling on-site.

## **KOREA BUILD WEEK Business Matching Service**

KOREA BUILD supports business matching service which connects foreign exhibitors with domestic buyers.

#### **Domestic Buyer Profile**

#### ES Biz Matching Service

KOREA BUILD provides ES Biz matching service to promote the actual business performance of both exhibitors and buyers. We provide information in advance and arrange 1:1 business meetings with local distributors.