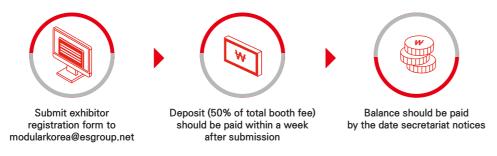

#### PARTICIPATION PROCEDURE

Please submit exhibitor registration form to participate to the secretariat Hompage www.modularkorea.com Email modularkorea@esgroup.net

% For the booth assignment, full balance payment and the exhibitor registration form are required.% The entry fee will not be returned once paid, and it may be rolled over under the cancellation regulation.

Registration Fee : USD 220 (per company) \*compulsory
 Visa Assistant : USD 110 (per company) \*optional

% Additional services such as electricity, internet line must be purchased separately through secretariat.