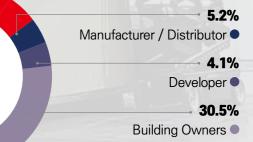

business meeting with buyers and partners from the region.

#### International Presentations and Discussions in Forum & Conference

Gain access to the off-site construction forum and conferences and meet more than 800 international industry experts, who will improve the quality and capability of construction projects and drive further advances in the industry.

#### Who will you meet?

MODULAR & PRE-CON KOREA is aimed at construction professionals with a specific interest in off-site technology. Co-located with Korea's largest construction & architecture specific exhibition KOREA BUILD WEEK 2023, exhibitors will have access over 100,000 expected visitors across four days

#### Result of KOREA BUILD WEEK & MODULAR KOREA 2022 + over 50,000 visitors



#### **MODULAR & PRE-CON KOREA 2023**



### **OVERVIEW**

| Event               | MODULAR & PRE-CON KOREA 2023                                                                                                 |
|---------------------|------------------------------------------------------------------------------------------------------------------------------|
| Date                | Feb. 16(Thu) – 19(Sun), 2023                                                                                                 |
| Venue               | KINTEX, Ilsan, Republic of Korea                                                                                             |
| Host                | KOREA INSTITUTE of CIVIL ENGINEERING and BUILDING TECHNOLOGY                                                                 |
| Organizer           | M