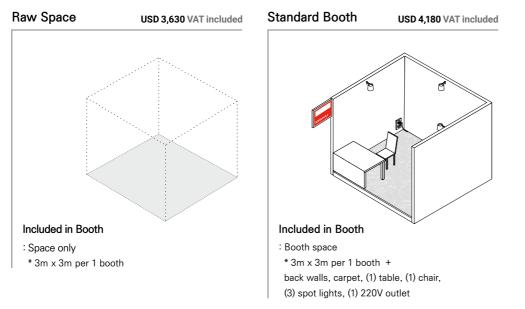

Registration Fee : USD 220 (per company) \*compulsory
 Visa Assistant : USD 110 (per company) \*optional

% Additional services such as electricity, internet line must be purchased separately through secretariat.