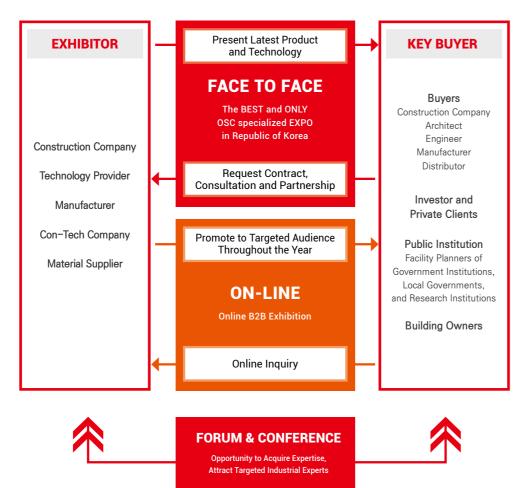

|
| Venue               | KINTEX, Ilsan, Republic of Korea                                                                                             |
| Host                | KOREA INSTITUTE of CIVIL ENGINEERING and BUILDING TECHNOLOGY                                                                 |
| Organizer           | MESSE ESANG Co., Ltd                                                                                                         |
| Program             | Modular & Precast Concrete Forum,<br>Digital Construction Technology Conference,<br>OSC Live Show, Business Matching Service |
| Concurrent<br>Event | KOREA BUILD WEEK 2023                                                                                                        |

### **BUSINESS FLOW**



#### CATEGORY

## OFF-SITE CONSTRUCTION

## **MODULAR KOREA**

| Modular Buildings                                                                                                        | Construction Technology                                                                                                |
|--------------------------------------------------------------------------------------------------------------------------|------------------------------------------------------------------------------------------------------------------------|
| <ul> <li>House</li> <li>Bathroom, Kitchen</li> <li>School</li> <li>Public Facility</li> </ul>                            | <ul> <li>Steel Modular</li> <li>Precast Concrete<br/>Modular</li> <li>Wooden Modular</li> <li>Precast Panel</li> </ul>