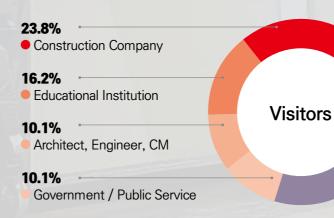

'Biz Matching Service' where you can have business meeting with buyers and partners from the region.

#### International Presentations and Discussions in Forum & Conference

Gain access to the off-site construction forum and conferences and meet more than 800 international industry experts, who will improve the quality and capability of construction projects and drive further advances in the industry.

#### Who will you meet?

MODULAR & PRE-CON KOREA is aimed at construction professionals with a specific interest in off-site technology. Co-located with Korea's largest construction & architecture specific exhibition KOREA BUILD WEEK 2023, exhibitors will have access over 100,000 expected visitors across four days

#### Result of KOREA BUILD WEEK & MODULAR KOREA 2022 + over 50,000 visitors



#### **MODULAR & PRE-CON KOREA 2023**



### **OVERVIEW**

| Event               | MODULAR & PRE-CON KOREA 2023                                                                                                 |
|---------------------|------------------------------------------------------------------------------------------------------------------------------|
| Date                | Feb. 16(Thu) – 19(Sun), 2023                                                                                                 |
| Venue               | KINTEX, Ilsan, Republic of Korea                                                                                             |
| Host                | KOREA INSTITUTE of CIVIL ENGINEERING and BUILDING TECHNOLOGY