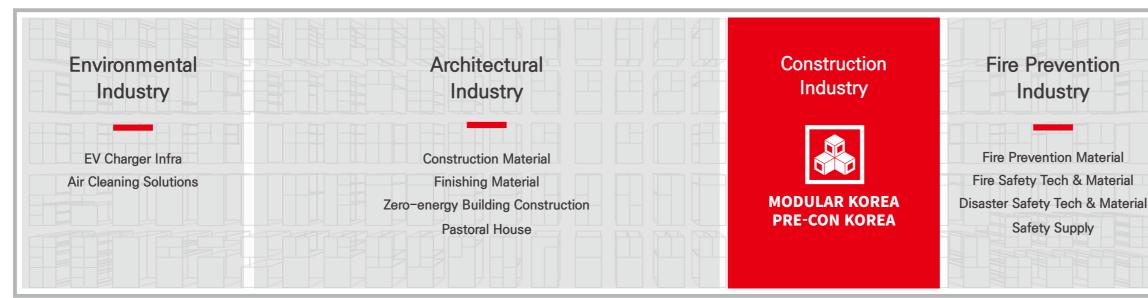

#### CATEGORY

## OFF-SITE CONSTRUCTION

## **MODULAR KOREA**

| Modular Buildings                                                                                                        | Construction Technology                                                                                                |
|--------------------------------------------------------------------------------------------------------------------------|------------------------------------------------------------------------------------------------------------------------|
| <ul> <li>House</li> <li>Bathroom, Kitchen</li> <li>School</li> <li>Public Facility</li> </ul>                            | <ul> <li>Steel Modular</li> <li>Precast Concrete<br/>Modular</li> <li>Wooden Modular</li> <li>Precast Panel</li> </ul> |
| Digital Construction                                                                                                     | Materials / Transportation                                                                                             |
| <ul> <li>BIM</li> <li>Architectural Design<br/>Program</li> </ul>                                                        | <ul> <li>Steel Material</li> <li>Connecting<br/>Material</li> </ul>                                                    |
| <ul> <li>Monitoring System</li> <li>Digital Twin</li> <li>Drone System</li> <li>3D Scanning</li> <li>Robotics</li> </ul> | <ul> <li>Transportation<br/>Technology</li> </ul>                                                                      |
| Policy Promotion                                                                                                         | Promoting Policy, Politic                                                                                              |

## **PRE-CON KOREA**