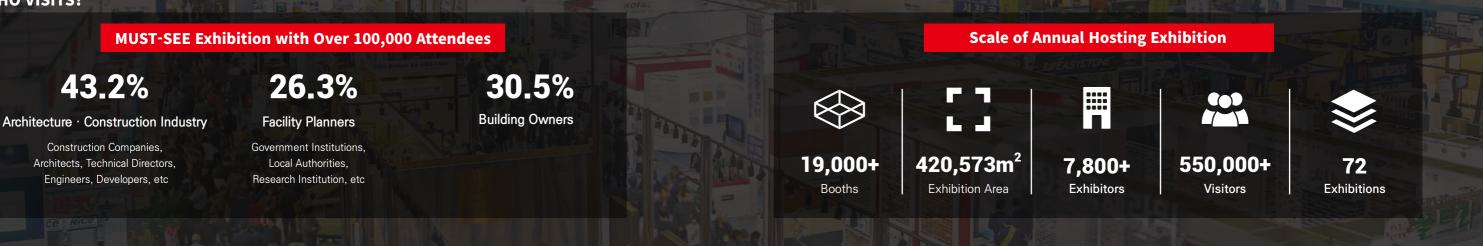

#### Who will you meet?

MODULAR & PRE-CON KOREA is aimed at construction professionals with a specific interest in off-site technology. Co-located with Korea's largest construction & architecture specific exhibition KOREA BUILD WEEK 2023, exhibitors will have access over 100,000 expected visitors across four days

#### Result of KOREA BUILD WEEK & MODULAR KOREA 2022 + over 50,000 visitors

### **OVERVIEW**

| Event               | MODULAR & PRE-CON KOREA 2023                                                                                                 |
|---------------------|------------------------------------------------------------------------------------------------------------------------------|
| Date                | Feb. 16(Thu) – 19(Sun), 2023                                                                                                 |
| Venue               | KINTEX, Ilsan, Republic of Korea                                                                                             |
| Host                | KOREA INSTITUTE of CIVIL ENGINEERING and BUILDING TECHNOLOGY                                                                 |
| Organizer           | MESSE ESANG Co., Ltd                                                                                                         |
| Program             | Modular & Precast Concrete Forum,<br>Digital Construction Technology Conference,<br>OSC Live Show, Business Matching Service |
| Concurrent<br>Event | KOREA BUILD WEEK 2023                                                                                                        |