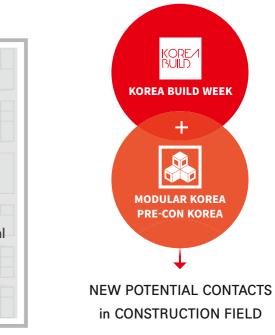

y collaborating with the construction and architecture industry. This effort for inter-industrial collaboration will create a strong synergy and maximize the efficiency of the exhibition.

#### WHO VISITS?



## 1- 5 Hall, **KINTEX 1**



# **ORGANIZER – MESSE ESANG**

#### **KOREA's No.1 Exhibition Organizer**

in Exhibition host count, Annual Total Exhibition Area, and Accumulated Number of Visitors

'MESSE ESANG' is the largest and most representative exhibition organizer in Korea, holding 72 exhibitions annually in a total 21 industries including architecture, construction, interior, baby, pet, medical, and Meta Verse through outstanding planning and infrastructure. We serve a marketing platform that connects the buyers to companies and the best partners to buyers through exhibition.



## **PARTICIPATION GUIDE**

#### PARTICIPATION PROCEDURE

Please submit exhibitor registration form to participate to the secretariat Hompage www.modularkorea.com Email modularkorea@esgroup.net



% For the booth assignment, full balance payment and the exhibitor registration form are required.% The entry fee will not be returned once paid, and it may be rolled over under the cancellation regulation.

Registration Fee : USD 220 (per company) \*compulsory
 Visa Assistant : USD 110 (per company) \*optional





% Additional services such as electricity, internet line must be purchased separately through secretariat.

#### **CONTACT US**



Organizer | MESSE ESANG Tel +82-2-6121-6343 Fax +82-2-6121-6401 E-mail modularkorea@esgroup.net www.modularkorea.com



#### **MODULAR & PRE-CON KOREA S