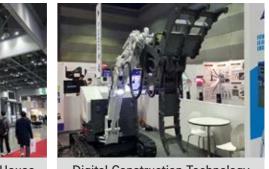

## Modular Building LIVE Show

MODULAR & PRE-CON KOREA hosts Modular Building LIVE Show, an experiential showcase which highlights various fullscale modular buildings such as wooden modular, steel modular and precast concrete modular - plus digital construction techniques. It will be an unique networking opportunity for both visitors and exhibitors, helping them to find inspiration, touch and test products, and have experiences which they could not have ever before.

Steel Modular House

Precast Concrete Modular House

#### Overview

• Introduction of full-scale buildings of Modular School, Modular House, Precast Concrete Modular House. • Introduction of digital construction technology such as Construction 3D Printers, Drones, Robotics, etc.