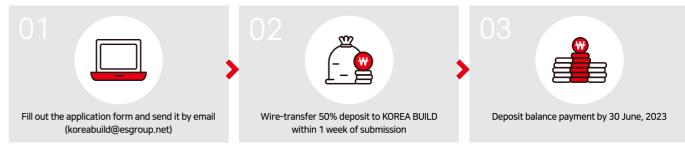

#### Procedure

\*The application will be completed only after the deposit is paid and the booth allocation will be done after the balance is paid.

\*The paid fee will not be returned and can be carried forward in accordance with the regulations when canceled.