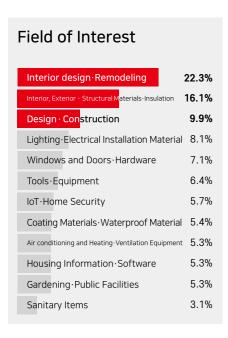

People

KOREA BUILD WEEK is the integrated exhibition that covers everything related to construction including domestic/ international building materials, technologies, and even interior design field. More than 70 conferences and seminars offer great opportunities to share advanced information with experts from various areas and suggest the vision as well as the future of the construction, architecture, and interior design industries.



### Big data competitiveness

Possible to match with potential customers that exhibitors specifically targeting, and we even provide business matching counseling on-site.



2

# **KOREA BUILD Business Matching Service**

KOREA BUILD supports business matching service which connects foreign exhibitors with domestic buyers.

### **Domestic Buyer Profile**







### **ES Biz Matching Service**

KOREA BUILD is conducting "KOREA BUILD ES Biz Matching Service" to maximize exhibition outcome of the exhibitor. This B2B service allows major domestic/international buyers to check out the products of exhibitors before exhibition and to confirm 1:1 meeting schedule through online.



### **Participation Guide**

#### Procedure



\*The application will be completed only after the deposit is paid and the booth allocation will be done after the balance is paid.

\*The paid fee will not be returned and can be carried forward in accordance with the regulations when canceled.

### **Booth Type**

| Division   | Raw Space  | Standard Booth                                                                                                          |  |
|-------