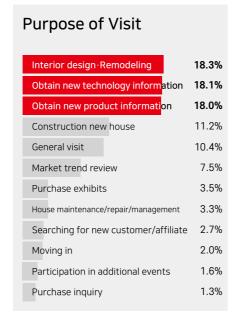

ople

KOREA BUILD WEEK is the integrated exhibition that covers everything related to construction including domestic/ international building materials, technologies, and even interior design field. More than 70 conferences and seminars offer great opportunities to share advanced information with experts from various areas and suggest the vision as well as the future of the construction, architecture, and interior design industries.



### Big data competitiveness

Possible to match with potential customers that exhibitors specifically targeting, and we even provide business matching counseling on-site.



2

# **KOREA BUILD Business Matching Service**

KOREA BUILD supports business matching service which connects foreign exhibitors with domestic buyers.

### **Domestic Buyer Profile**







### **ES Biz Matching Service**

KOREA BUILD is conducting "KOREA BUILD ES Biz Matching Service" to maximize exhibition outcome of the exhibitor. This B2B service allows major domestic/international buyers to check out the products of exhibitors before exhibition and to confirm 1:1 meeting schedule through online.



### **Participation Guide**

#### Procedure



\*The application will be completed only after the deposit is paid and the booth allocation will be done after the balance is paid.

\*The paid fee will not be returned and can be carried forward in accordance with the regulations when canceled.

### **Booth Type**

| Division   | Raw Space  | Standard Booth                                                                                                          |  |
|---------