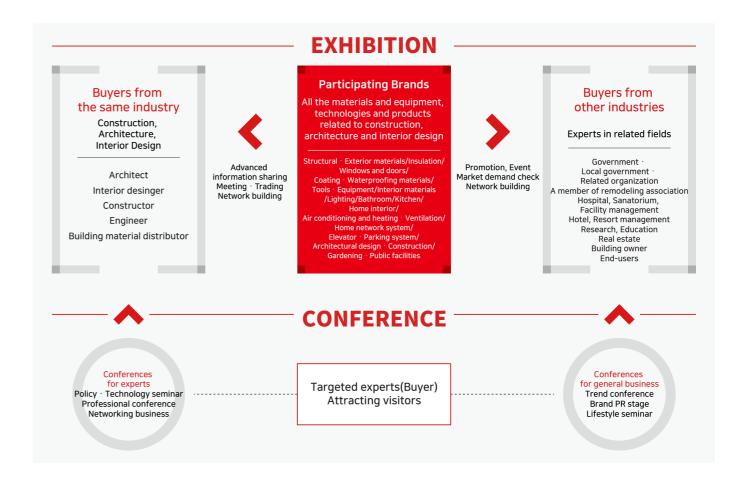

## The exhibition and Conference Connect Products and Technologies, Information and People

KOREA BUILD WEEK is the integrated exhibition that covers everything related to construction including domestic/ international building materials, technologies, and even interior design field. More than 70 conferences and seminars offer great opportunities to share advanced information with experts from various areas and suggest the vision as well as the future of the construction, architecture, and interior design industries.