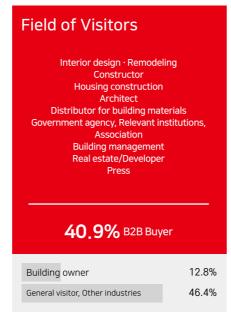

le

KOREA BUILD WEEK is the integrated exhibition that covers everything related to construction including domestic/ international building materials, technologies, and even interior design field. More than 70 conferences and seminars offer great opportunities to share advanced information with experts from various areas and suggest the vision as well as the future of the construction, architecture, and interior design industries.



### Big data competitiveness

Possible to match with potential customers that exhibitors specifically targeting, and we even provide business matching counseling on-site.



2

# **KOREA BUILD Business Matching Service**

KOREA BUILD supports business matching service which connects foreign exhibitors with domestic buyers.

### **Domestic Buyer Profile**







### **ES Biz Matching Service**

KOREA BUILD is conducting "KOREA BUILD ES Biz Matching Service" to maximize exhibition outcome of the exhibitor. This B2B service allows major domestic/international buyers to check out the products of exhibitors before exhibition and to confirm 1:1 meeting schedule through online.



### **Participation Guide**

#### Procedure



\*The application will be completed only after the deposit is paid and the booth allocation will be done after the balance is paid.

\*The paid fee will not be returned and can be carried forward in accordance with the regulations when canceled.

### **Booth Type**

| Division   | Raw Space  | Standard Booth                                                                                                          |  |
|-----------